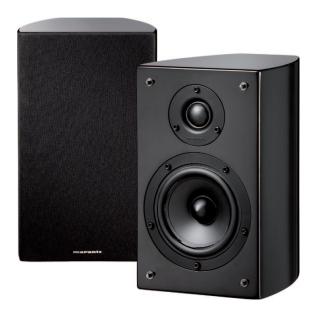

### **MELODY LOUDSPEAKER** (LS502)

This high-quality loudspeaker in glossy piano-black finish is the perfect partner for any of the Melody Series systems. That's because the power handling, frequency range and connectivity are all optimised for this product line. That's why this loudspeaker is available only in combination with the Melody products. The crossover is equipped with specially selected components and the bi-wiring terminal makes full use of the Melody Music and Melody Media's bi-amping functionality. The cabinet is made from solid, rigid MDF and the side panels are gently curved, for that extra elegant appearance, while the piano-black finishing perfectly suits the high-gloss design of Melody Movie and Melody Media.

| FEATURES                    | Melody Loudspeaker  |
|-----------------------------|---------------------|
| Recommended amplifier power | 50 Watts            |
| Sensitivity                 | 87dB                |
| Frequency response          | 60Hz - 28kHz        |
| Tweeter                     | 25mm                |
| Woofer/Midrange             | 110mm               |
| Color                       | High Gloss Black    |
| Dimensions (wxhxd) in mm    | 259x160.4x200       |
| Weigth in kg                | 8                   |
| Accesories                  | 2x 3m speaker cable |
|                             | 8x anti-slip pads   |
|                             |                     |

#### **Main Features**

- Dedicated louspeaker for Melody Series
- Piano lacquer finish
- Bi-wiring speaker terminals
- Speaker cable included